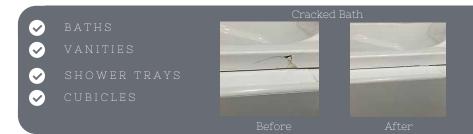

## AUSTRALIAN ACRYLIC REPAIRS

Specialising in acrylic and fiberglass repairs of baths, shower trays, cubicles and bathroom vanities. Servicing the Sydney Metropolitan, Blue Mountains, Wollongong and Newcastle regions for over 23 years our network of fully trained technicians are being used by:-

- ✓ Home Renovators
- ✓ Households
- Leading Hotel Groups
- ✓ Motels
- ✓ Real Estate agents.
- ✓ Major Bath / Building companies
- Major Hospitals and Nursing Homes

Australian Acrylic Bath Repairs use a "WELDAC" acrylic repair system, which achieves maximum strength repairs whilst matching the colour and texture of your bathroom décor. Our acrylic repair system ensures the problem does not occur again.