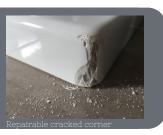

- ✓ Home Renovators
- ✓ Households
- Leading Hotel Groups
- ✓ Motels
- ✓ Real Estate agents.
- ✓ Major Bath / Building companies
- Major Hospitals and Nursing Homes

Australian Acrylic Bath Repairs use a "WELDAC" acrylic repair system, which achieves maximum strength repairs whilst matching the colour and texture of your bathroom décor. Our acrylic repair system ensures the problem does not occur again.